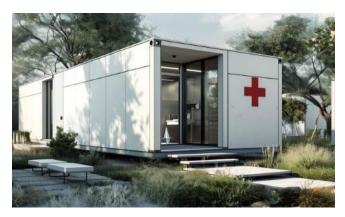

## FIELD MEDICAL FACILITY SOLUTIONS:

These units can be transformed into integrated field hospitals and clinics, equipped with top-tier medical equipment and built to the highest specifications. Specially designed flooring adheres to safety and preventive medicine standards. Additionally, the units incorporate the latest innovative technologies, including advanced sensor systems, surveillance cameras, and fire-fighting systems, to ensure optimal safety and health solutions.