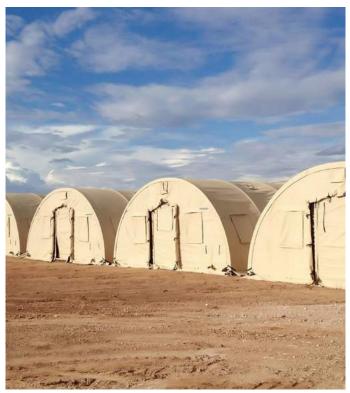

## MILITARY SHELTERS:

Structures necessary to support military troop accommodations available in multiple options, structured using our high quality PVC or sandwich panel which installed on a steel structure, generally, the steel structure is the most required due wind load extreme and bad weather conditions, in addition to the look it gives which is similar to the regular buildings