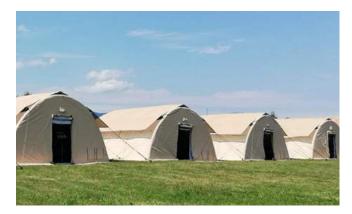

## MILITARY SHELTERS:

Structures necessary to support military troop accommodations available in multiple options, structured using our high quality PVC or sandwich panel which installed on a steel structure, generally, the steel structure is the most required due wind load extreme and bad weather conditions, in addition to the look it gives which is similar to the regular buildings

### THE FALCON AND THE POD:

The Falcon: Available in sizes ranging from 3 to 30 meters, adaptable to various space requirements. Heights range from 7 to 18 meters. Main doors are customizable, ranging from 1 to 5 meters, with options for additional emergency and service doors.