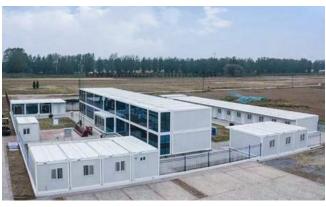

### CUSTOM PREFABRICATED CONTAINERS:

BMS Support base units and booths are designed for quick, cost-effective on-site assembly and installation, providing easy and practical solutions for support and management offices. They ensure consistent quality and productivity and offer uniformity across all setups.

### WAREHOUSES, MAINTENANCE FACILITIES AND HANGARS:

DESIGNED AND BUILT TO MEET EACH MISSION REQUIREMENT FOR RAPID DEPLOYMENT AND TO SUPPORT COST-EFFECTIVE OPERATIONS