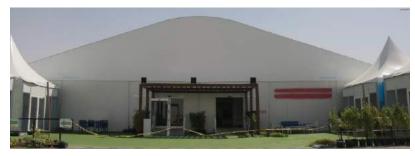

### THE FALCON AND THE POD:

The Falcon: Available in sizes ranging from 3 to 30 meters, adaptable to various space requirements. Heights range from 7 to 18 meters. Main doors are customizable, ranging from 1 to 5 meters, with options for additional emergency and service doors.