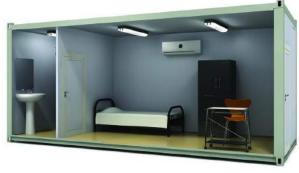

#### The Pod:

- 14.4 sqm prefabricated officer accommodation with sandwich panel side walls
- Equipped with a single bed
- Includes a bathroom with a shower and washstand
- Features a split AC system providing both hot and cold air

### CUSTOM PREFABRICATED CONTAINERS:

BMS Support base units and booths are designed for quick, cost-effective on-site assembly and installation, providing easy and practical solutions for support and management offices. They ensure consistent quality and productivity and offer uniformity across all setups.