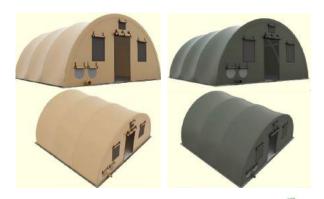

## MILITARY SHELTERS:

Structures necessary to support military troop accommodations available in multiple options, structured using our high quality PVC or sandwich panel which installed on a steel structure, generally, the steel structure is the most required due wind load extreme and bad weather conditions, in addition to the look it gives which is similar to the regular buildings

### THE FALCON AND THE POD:

The Falcon: Available in sizes ranging from 3 to 30 meters, adaptable to various space requirements. Heights range from 7 to 18 meters. Main doors are customizable, ranging from 1 to 5 meters, with options for additional emergency and service doors.