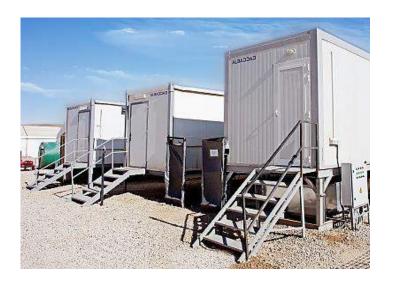

#### THE WC UNITS:

BMS Mobile WC Units deliver consistent, highquality production and enhanced productivity. Our standardized production process ensures that each unit is completed in-house to a superior quality level compared to on-site construction.