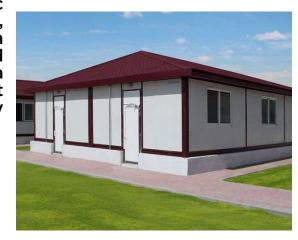

## MILITARY SHELTERS:

Structures necessary to support military troop accommodations available in multiple options, structured using our high quality PVC or sandwich panel which installed on a steel structure, generally, the steel structure is the most required due wind load extreme and bad weather conditions, in addition to the look it gives which is similar to the regular buildings

### CUSTOM PREFABRICATED CONTAINERS:

BMS Support base units and booths are designed for quick, cost-effective on-site assembly and installation, providing easy and practical solutions for support and management offices. They ensure consistent quality and productivity and offer uniformity across all setups.