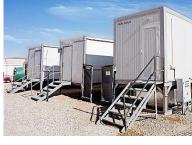

### CUSTOM PREFABRICATED CONTAINERS:

BMS Support base units and booths are designed for quick, cost-effective on-site assembly and installation, providing easy and practical solutions for support and management offices. They ensure consistent quality and productivity and offer uniformity across all setups.