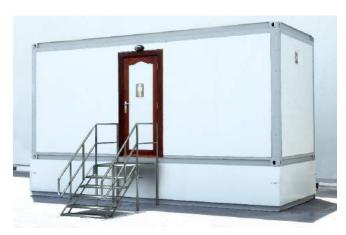

#### THE WC UNITS:

BMS Mobile WC Units deliver consistent, highquality production and enhanced productivity. Our standardized production process ensures that each unit is completed in-house to a superior quality level compared to on-site construction.