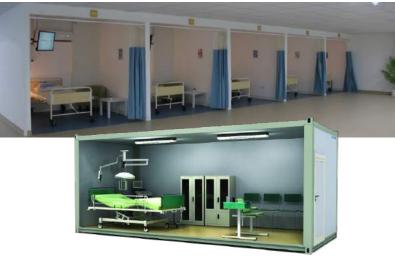

## FIELD MEDICAL FACILITY SOLUTIONS:

These units can be transformed into integrated field hospitals and clinics, equipped with top-tier medical equipment and built to the highest specifications. Specially designed flooring adheres to safety and preventive medicine standards. Additionally, the units incorporate the latest innovative technologies, including advanced sensor systems, surveillance cameras, and fire-fighting systems, to ensure optimal safety and health solutions.