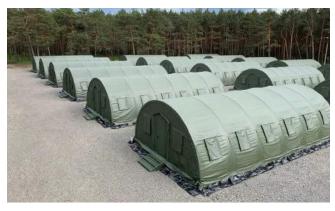

## MILITARY SHELTERS:

Structures necessary to support military troop accommodations available in multiple options, structured using our high quality PVC or sandwich panel which installed on a steel structure, generally, the steel structure is the most required due wind load extreme and bad weather conditions, in addition to the look it gives which is similar to the regular buildings

### THE FALCON AND THE POD:

The Falcon: Available in sizes ranging from 3 to 30 meters, adaptable to various space requirements. Heights range from 7 to 18 meters. Main doors are customizable, ranging from 1 to 5 meters, with options for additional emergency and service doors.