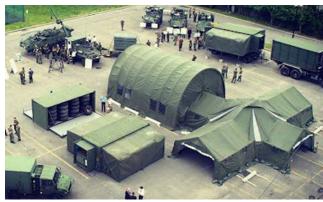

# TURNKEY BASE CAMP SOLUTIONS:

Providing base camps with wide shelter options for troops, shower facilities, laundry systems, storage containers, and power generators The turnkey base camp solutions are practical, fast and easy solutions for a fully operational military camp in undeveloped locations

## MILITARY SHELTERS:

Structures necessary to support military troop accommodations available in multiple options, structured using our high quality PVC or sandwich panel which installed on a steel structure, generally, the steel structure is the most required due wind load extreme and bad weather conditions, in addition to the look it gives which is similar to the regular buildings