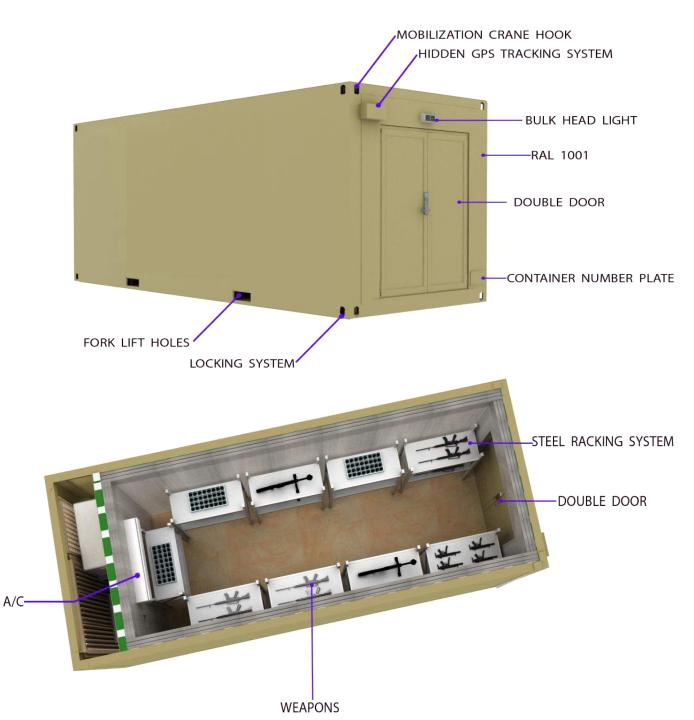

### Blast-Resistant UNITS:

Our explosion-proof storage units are engineered for maximum safety, featuring walls with thick wood, rock wool insulation, and a robust iron frame for stability. The outer layer is explosion-proof and bulletproof, offering top protection against blasts and ballistic impacts.

These units are ideal for storing hazardous materials sensitive or equipment in high-risk environments, ensuring superior protection and peace of mind. Designed to withstand extreme conditions, they provide unmatched safeguarding security. valuable assets from potential explosions and other severe threats.