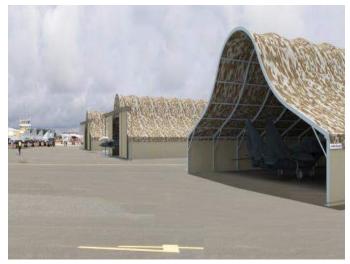

### WAREHOUSES, MAINTENANCE FACILITIES AND HANGARS:

DESIGNED AND BUILT TO MEET EACH MISSION REQUIREMENT FOR RAPID DEPLOYMENT AND TO SUPPORT COST-EFFECTIVE OPERATIONS

### THE FALCON AND THE POD:

The Falcon: Available in sizes ranging from 3 to 30 meters, adaptable to various space requirements. Heights range from 7 to 18 meters. Main doors are customizable, ranging from 1 to 5 meters, with options for additional emergency and service doors.