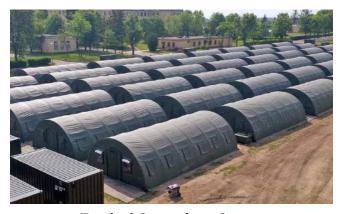

## MILITARY SHELTERS:

Structures necessary to support military troop accommodations available in multiple options, structured using our high quality PVC or sandwich panel which installed on a steel structure, generally, the steel structure is the most required due wind load extreme and bad weather conditions, in addition to the look it gives which is similar to the regular buildings